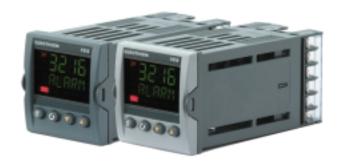

## Temperature/Process Controller Specification Sheet

The new 3216 1/16th DIN controller provides a new level of user convenience. The scrolling text messages deliver plain language messages to let operators and engineers alike know exactly what is happening to the process.

The new three color LCD display provides clear indication of process variables. The upper display shows the process measured value while the lower display can be set to display a range of parameters including, set point, time remaining and current.