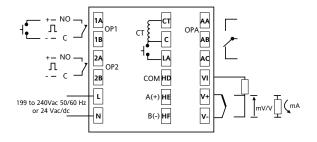

### Rear terminal connections

Universal inputs enable the simple selection of any standard thermocouple, Resistance Thermometer or process input. A custom linearisation can be installed using the simple PC tool, iTools.

The Load Current Transformer Input, CT input, provides the ideal method to monitor load current and provide immediate indication of load conditions. Partial load failure, heater open circuit or thyristor short circuit can each be indicated by clear scrolling operator messages and relay output.